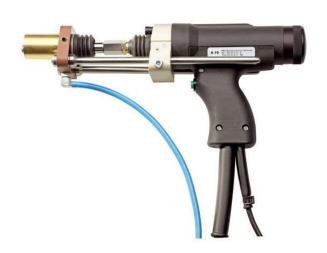

## A16 Stud welding gun with shielding gas

| Gun for drawn arc stud welding with ceramic ferrule or shielding gas |                                                              |
|----------------------------------------------------------------------|--------------------------------------------------------------|
| Welding range                                                        | Ø3 to 16 mm / dia. #4 to 5/8"                                |
| Stud length                                                          | 10 to 240 mm / 0.39" to 9.45" (depending on leg              |
|                                                                      | assembly)                                                    |
| Welding material                                                     | Mild steel, stainless steel                                  |
| Weight                                                               | 2 kg / 4.41 lbs (without cable)                              |
| Welding cable                                                        | 4.8 m / 15.75 <sup>-</sup> , 50 mm <sup>2</sup> / 1/0, SK 50 |
| Adjustment lift                                                      | 0 to 4 mm                                                    |