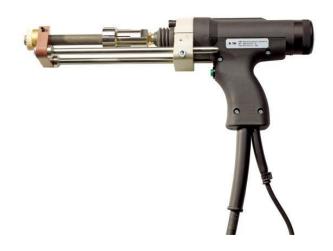

## Stud welding machines

## StwF

## A16 Stud welding gun with ceramic ferrule

## A16 Stud welding gun with shielding gas





| Gun for drawn arc stud welding with ceramic ferrule or shielding gas |                                                              |
|----------------------------------------------------------------------|--------------------------------------------------------------|
| Welding range                                                        | Ø3 to 16 mm / dia. #4 to 5/8"                                |
| Stud length                                                          | 10 to 240 mm / 0.39" to 9.45" (depending on leg              |
|                                                                      | assembly)                                                    |
| Welding material                                                     | Mild steel, stainless steel