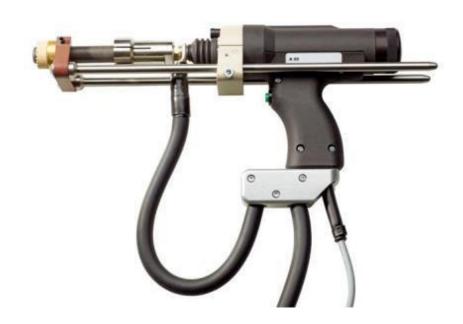

## A22 gun for drawn arc stud welding with ceramic ferrule or shielding gas

| Gun for drawn arc stud welding with ceramic ferrule or shielding gas |                                                               |
|----------------------------------------------------------------------|---------------------------------------------------------------|
| Welding range                                                        | Ø14 to 22 mm (dia. 25 mm) / dia. 9/16" to 7/8" (dia. 1")      |
| Stud length                                                          | 10 to 390 mm / 0.39" to 15.35" (depending on leg              |
|                                                                      | assembly)                                                     |
| Welding material                                                     | Mild steel, stainless steel                                   |
| Weight                                                               | 2 kg / 4.41 lbs (without cable)                               |
| Welding cable                                                        | 4.8 m / 15.75 <sup>c</sup> , 95 mm <sup>2</sup> / 3/0, SKK 95 |
| Adjustment lift                                                      | 6mm (0.25 mm steps, arresting)                                |